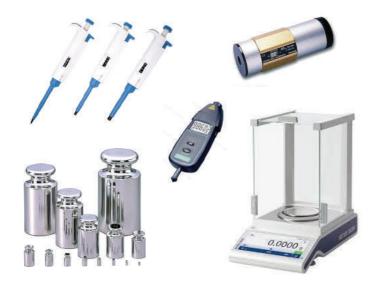

## RPM, ACOUSTIC, MASS & VOLUME

Weighing Balances
Standard Weights / Weight Box
Shakers / VDRL Rotators
Volumetric Jars / Burette / Flask
Micropipette / Glass Pipette
Tachometer / Stroboscope
Centrifuge / RPM Measurement
Push Pull Gauge / Force Gauge
Spring Balance / Tension gauge
Load Cell / Pedal Force Sensor
Sound Level Meter
Sound Calibrator